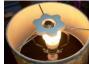

## **Instructions**

Gently place scent disc over center of lamp shade Align grooves at bottom of disc with shade spokes

\*Do not place disc directly onto light bulb

Fragrance will naturally diffuse throughout the room within a few hours

Control fragrance intensity by turning lamp on or off

More Intensity- Turn Lamp On

Less intensity- Turn Lamp Off.

Replace disc after 4-8 weeks or as desired.

Place the scent infused ceramic disk on top of lamp shade. Turn the lamp on or off to adjust the fragrance intensity. Experience a gentle fragrance for 4-8 weeks.