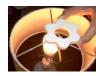

## **Instructions**

Gently place scent disc over center of lamp shade Align grooves at bottom of disc with shade spokes

\*Do not place disc directly onto light bulb

Fragrance will naturally diffuse throughout the room within a few hours